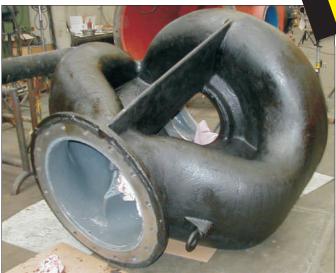

## European Refinery Repairs & Protects Cooling Water Pumps With CeramAlloy

At this major refinery located near Antwerp, Belgium, erosion and corrosion problems were a constant maintenance issue for the plant's engineers. A number of years ago, they decided to repair and protect their cooling water pumps with

CeramAlloy CP+AC and CL+AC.

The maintenance engineers have been delighted with the results and this series of photos illustrates a typical cooling water pump repair procedure.

700 Hicksville Road • ENECON Center Suite 110 • Bethpage, NY 11714 Toll Free: 888-4-ENECON • Phone: 516.349.0022 • Fax: 516.349.5522 www.enecon.com • info@enecon.com