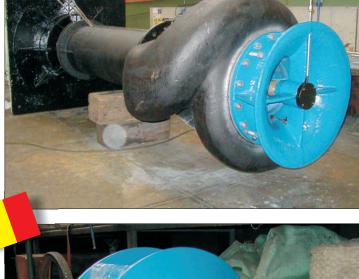

## European Refinery Repairs & Protects Cooling Water Pumps With CeramAlloy

At this major refinery located near Antwerp, Belgium, erosion and corrosion problems were a constant maintenance issue for the plant's engineers. A number of years ago, they decided to repair and protect their cooling water pumps with

CeramAlloy CP+AC and CL+AC.

The maintenance engineers have been delighted with the results and this series of photos illustrates a typical cooling water pump repair procedure.

700 Hicksville Road • ENECON Center Suite 110 • Bethpage, NY 11714 Toll Free: 888-4-ENECON • Phone: 516.349.0022 • Fax: 516.349.5522 www.enecon.com • info@enecon.com