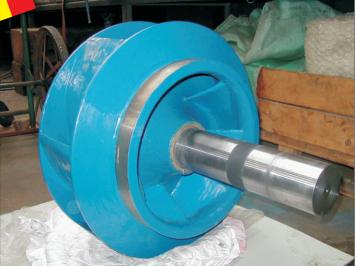

## European Refinery Repairs & Protects Cooling Water Pumps With CeramAlloy

At this major refinery located near Antwerp, Belgium, erosion and corrosion problems were a constant maintenance issue for the plant's engineers. A number of years ago, they decided to repair and protect their cooling water pumps with

CeramAlloy CP+AC and CL+AC.

The maintenance engineers have been delighted with the results and this series of photos illustrates a typical cooling water pump repair procedure.

700 Hicksville Road • ENECON Center Suite 110 • Bethpage, NY 11714 Toll Free: 888-4-ENECON • Phone: 516.349.0022 • Fax: 516.349.5522 www.enecon.com • info@enecon.com