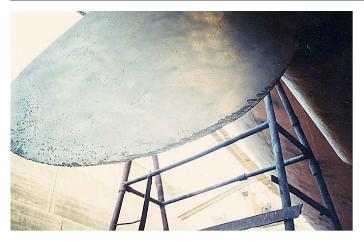

## Ship's Propellers Repaired and Protected with CeramAlloy in the Philippines

The accompanying photographs illustrate a very successful application carried out at a shipyard in

the Philippines.
METALCLAD
CeramAlloy CP+
and CL+ were used
to completely repair

and then protect the two propellers on this large container ship. Two years later divers inspected the CeramAlloy system and advised that it was in absolutely perfect condition.

700 Hicksville Road • ENECON Center Suite 110 • Bethpage, New York 11714 Toll Free: 888-4-ENECON • Phone: 516.349.0022 • Fax: 516.349.5522 Website: www.enecon.com • Email: info@enecon.com