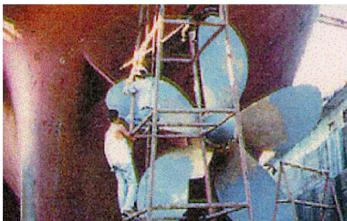

## Ship's Propellers Repaired and Protected with CeramAlloy in the Philippines

The accompanying photographs illustrate a very successful application carried out at a shipyard in

the Philippines.
METALCLAD
CeramAlloy CP+
and CL+ were used
to completely repair

and then protect the two propellers on this large container ship. Two years later divers inspected the CeramAlloy system and advised that it was in absolutely perfect condition.

700 Hicksville Road • ENECON Center Suite 110 • Bethpage, New York 11714 Toll Free: 888-4-ENECON • Phone: 516.349.0022 • Fax: 516.349.5522 Website: www.enecon.com • Email: info@enecon.com