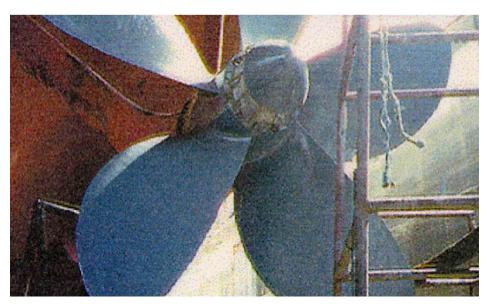

## Ship's Propellers Repaired and Protected with CeramAlloy in the Philippines

The accompanying photographs illustrate a very successful application carried out at a shipyard in

the Philippines.
METALCLAD
CeramAlloy CP+
and CL+ were used
to completely repair

and then protect the two propellers on this large container ship. Two years later divers inspected the CeramAlloy system and advised that it was in absolutely perfect condition.

700 Hicksville Road • ENECON Center Suite 110 • Bethpage, New York 11714 Toll Free: 888-4-ENECON • Phone: 516.349.0022 • Fax: 516.349.5522 Website: www.enecon.com • Email: info@enecon.com