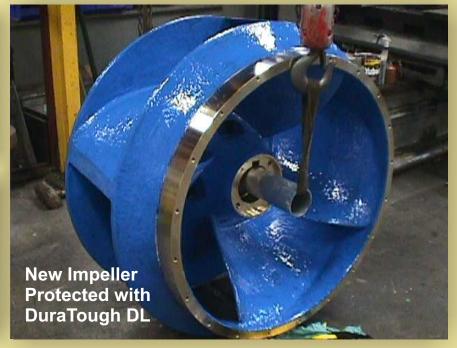

They now have begun using ENECON high performance materials for preventive maintenance.

This spare cooling water impeller was coated with FLEXICLAD

DuraTough in order to protect it from the severe cavitation and ocean debris that it will experience when placed in service.