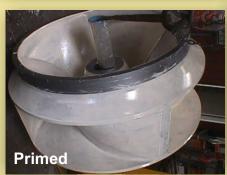

They now have begun using ENECON high performance materials for preventive maintenance.

This spare cooling water impeller was coated with FLEXICLAD

DuraTough in order to protect it from the severe cavitation and ocean debris that it will experience when placed in service.