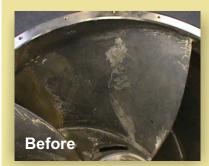

They now have begun using ENECON high performance materials for preventive maintenance.

This spare cooling water impeller was coated with FLEXICLAD

DuraTough in order to protect it from the severe cavitation and ocean debris that it will experience when placed in service.