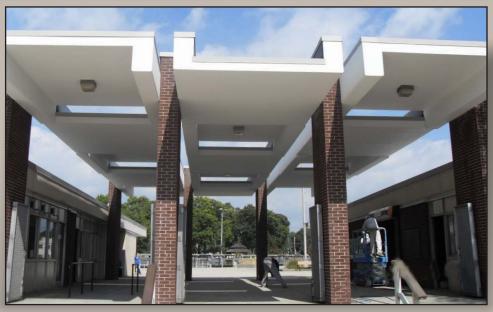

## Town Park Uses DuraQuartz & ENESEAL to Repair & Protect Concrete Ceiling

**Client:** Parks and Recreation Department in New York State.

**Problem:** The park's entrance ceiling was showing signs of water damage, spalled concrete, exposed rebar and missing failed coating. The Town was concerned that lose concrete could create a safety issue for park users.

**Solution:** A combination of power washing and hand grinding was used to throughly clean the surface and remove any lose concrete. Any exposed rebar was coated with *ENESEAL CR* and all damaged concrete areas were repaired with *ENECRETE DuraQuartz* with *light weight aggregate*. *ENESEAL HR* was used as a final topcoat.