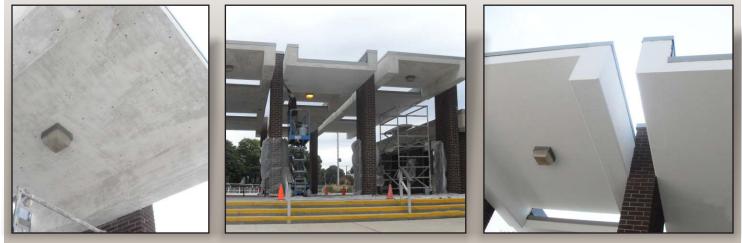

## Town Park Uses DuraQuartz & ENESEAL to Repair & Protect Concrete Ceiling

**Client:** Parks and Recreation Department in New York State.

**Problem:** The park's entrance ceiling was showing signs of water damage, spalled concrete, exposed rebar and missing failed coating. The Town was concerned that lose concrete could create a safety issue for park users.

**Solution:** A combination of power washing and hand grinding was used to throughly clean the surface and remove any lose concrete. Any exposed rebar was coated with *ENESEAL CR* and all damaged concrete areas were repaired with *ENECRETE DuraQuartz* with *light weight aggregate*. *ENESEAL HR* was used as a final topcoat.