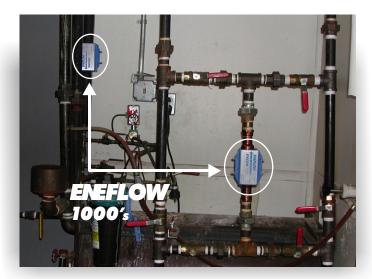

## ENEFLOW Power Cells De-Scale Boiler at a Popular Dry Cleaner Located in Central Pennsylvania

This busy central Pennsylvania dry cleaner was troubled with mineral scaling in the boiler due to the hard water in the area.

Two pair of ENEFLOW 1000's were installed and the dramatic "before" & "after" pictures speak for themselves.

**MUNICHE** 

EF-025

Scale Problem Solved!

700 Hicksville Road • ENECON Center Suite 110 • Bethpage, New York 11714 Toll Free: 888-4-ENECON • Phone: 516.349.0022 • Fax: 516.349.5522 Website: www.enecon.com • Email: info@enecon.com