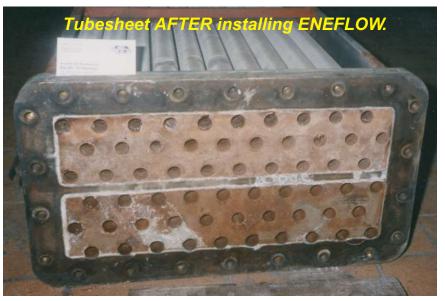

## Power Station in the U.A.E. Solves Mineral Scale Problems in Its Generator Air Coolers With ENEFLOW Fluid Dynamic Power Cells

These dramatic before and after photos supplied by the ENECON distributor in the United Arab Emirates, confirm these extraordinary results. ENEFLOW Fluid Dynamic Power Cells are the cost effective and commercially proven solutions to nonchemical fluid treatment for mineral scale control.