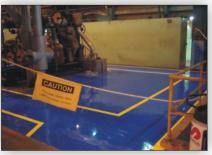

## Australian Power Plant Chooses ENECLAD To Protect Critical Floor Areas

The existing floor coatings at this Australian power station were badly deteriorated and needed to be replaced. The plant engineers wanted a high performance floor protection system that would give them better results than the previous conventional paint system that had been used.

The project was completed on time and on budget and the plant engineers are delighted with the results as seen here.

700 Hicksville Road • ENECON Center Suite 110 • Bethpage, NY 11714
Toll Free: 888-4-ENECON • Phone: 516.349.0022 • Fax: 516.349.5522
Website: www.enecon.com • Email: info@enecon.com