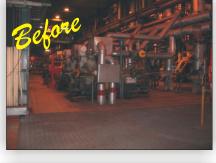

## Australian Power Plant Chooses ENECLAD To Protect Critical Floor Areas

The existing floor coatings at this Australian power station were badly deteriorated and needed to be replaced. The plant engineers wanted a high performance floor protection system that would give them better results than the previous conventional paint system that had been used.