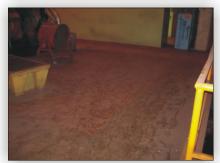

## Australian Power Plant Chooses ENECLAD To Protect Critical Floor Areas

The existing floor coatings at this Australian power station were badly deteriorated and needed to be replaced. The plant engineers wanted a high performance floor protection system that would give them better results than the previous conventional paint system that had been used.