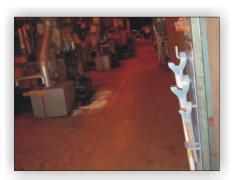

## Australian Power Plant Chooses ENECLAD To Protect Critical Floor Areas

The existing floor coatings at this Australian power station were badly deteriorated and needed to be replaced. The plant engineers wanted a high performance floor protection system that would give them better results than the previous conventional paint system that had been used.