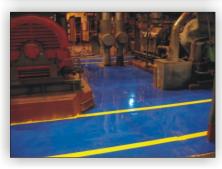

## Australian Power Plant Chooses ENECLAD To Protect Critical Floor Areas

The existing floor coatings at this Australian power station were badly deteriorated and needed to be replaced. The plant engineers wanted a high performance floor protection system that would give them better results than the previous conventional paint system that had been used.

The project was completed on time and on budget and the plant engineers are delighted with the results as seen here.

700 Hicksville Road • ENECON Center Suite 110 • Bethpage, NY 11714
Toll Free: 888-4-ENECON • Phone: 516.349.0022 • Fax: 516.349.5522
Website: www.enecon.com • Email: info@enecon.com