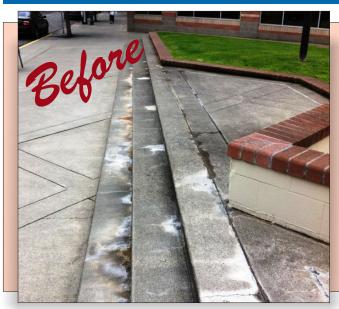

## Seattle Office Building Steps are Repaired with ENECRETE DuraQuartz

Client: Commercial office building

Location: Seattle, WA

**Problem:** High traffic main entrance steps were unsightly and beginning to deteriorate causing a potential tripping hazard. This entrance could not be shut down and sidewalk pedestrians could not be adversely effected by any repair process.

**Solution:** This \$20,000+ project began with dry ice blasting, completed in the unpredictable Seattle weather, to clean the steps prior to application. ENECRETE DuraQuartz with a customized broadcast system was then used to re-build the steps, create slipresistance and protect them from future deterioration.