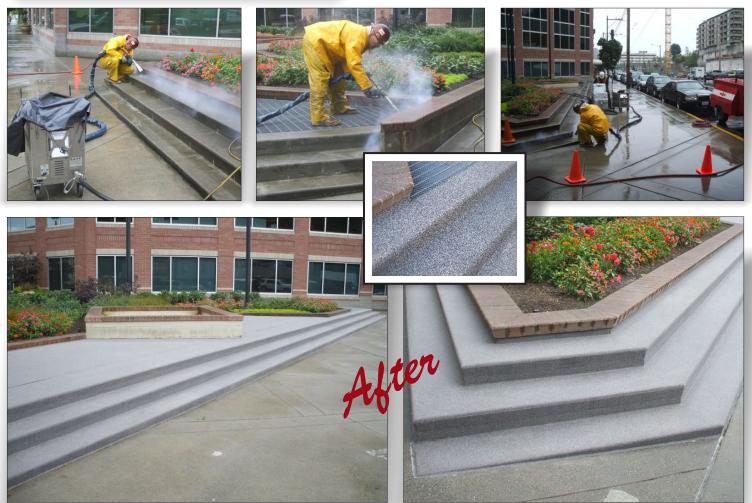

**Solution:** This \$20,000+ project began with dry ice blasting, completed in the unpredictable Seattle weather, to clean the steps prior to application. ENECRETE DuraQuartz with a customized broadcast system was then used to re-build the steps, create slipresistance and protect them from future deterioration.