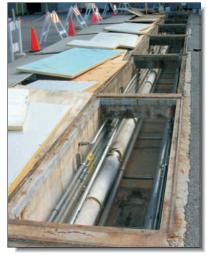

## ELECON REVS

The access gates of this underground pipe chase had become a safety concern for the facility's engineers.

This high traffic area, subject to countless freeze/thaw cycles, had been repaired many times with conventional water-based cementious materials with little success. The local ENECON Engineering Specialist was contacted to find a cost effective, fast and safe solution.

It was suggested that all of the loose material in the damaged areas surrounding the access plates be removed and then cleaned. **ENECRETE DuraQuartz** was then used to build up and level out the damaged concrete surfaces.