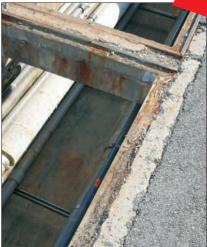

It was suggested that all of the loose material in the damaged areas surrounding the access plates be removed and then cleaned. **ENECRETE DuraQuartz** was then used to build up and level out the damaged concrete surfaces.

By using the DuraQuartz system, the facility's engineers not only solved the 'safety problem', they were able to do it under budget and on time.

700 Hicksville Road • ENECON Center, Suite 110 • Bethpage, NY 11714 Toll Free: 888-4-ENECON • Phone: 516.349.0022 • Fax: 516.349.5522 www.enecon.com • info@enecon.com