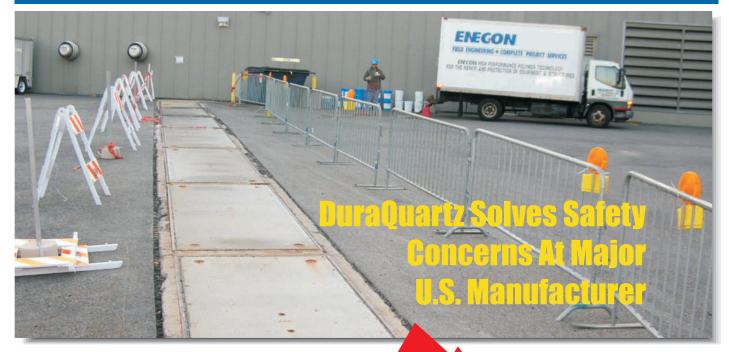

## ELECON REVS

The access gates of this underground pipe chase had become a safety concern for the facility's engineers.

This high traffic area, subject to countless freeze/thaw cycles, had been repaired many times with conventional water-based cementious materials with little success. The local ENECON Engineering Specialist was contacted to find a cost effective, fast and safe solution.

By using the DuraQuartz system, the facility's engineers not only solved the 'safety problem', they were able to do it under budget and on time.

700 Hicksville Road • ENECON Center, Suite 110 • Bethpage, NY 11714 Toll Free: 888-4-ENECON • Phone: 516.349.0022 • Fax: 516.349.5522 www.enecon.com • info@enecon.com