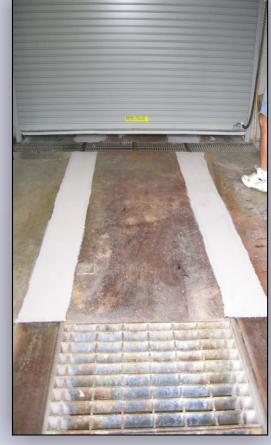

After pressure washing the floor, the facility's maintenance crew applied the DuraQuartz to rebuild and resurface the damaged concrete.

The entire project took only a few hours to complete.

700 Hicksville Road • ENECON Center Suite 110 • Bethpage, New York 11714 Toll Free: 888-4-ENECON • Phone: 516.349.0022 • Fax: 516.349.5522 Website: www.enecon.com • Email: info@enecon.com