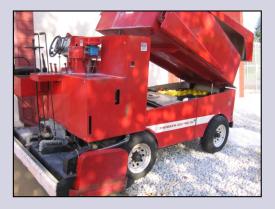

## ENECRETE DuraQuartz Repairs Damaged Concrete at Ice Rink

The parking area for the Zamboni machine used to groom the ice at an ice rink at a New Jersey prep school was severely damaged from a combination of melting ice and the studded tires on the Zamboni machine.