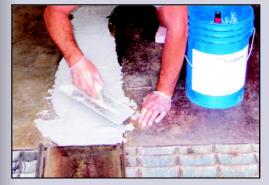

## ENECRETE DuraQuartz Repairs Damaged Concrete at Ice Rink

The parking area for the Zamboni machine used to groom the ice at an ice rink at a New Jersey prep school was severely damaged from a combination of melting ice and the studded tires on the Zamboni machine.

After pressure washing the floor, the facility's maintenance crew applied the DuraQuartz to rebuild and resurface the damaged concrete.

The entire project took only a few hours to complete.

700 Hicksville Road • ENECON Center Suite 110 • Bethpage, New York 11714 Toll Free: 888-4-ENECON • Phone: 516.349.0022 • Fax: 516.349.5522 Website: www.enecon.com • Email: info@enecon.com