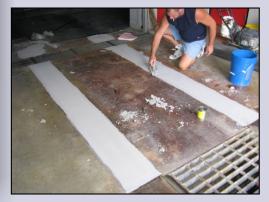

## ENECRETE DuraQuartz Repairs Damaged Concrete at Ice Rink

The parking area for the Zamboni machine used to groom the ice at an ice rink at a New Jersey prep school was severely damaged from a combination of melting ice and the studded tires on the Zamboni machine.

After pressure washing the floor, the facility's maintenance crew applied the DuraQuartz to rebuild and resurface the damaged concrete.

The entire project took only a few hours to complete.

700 Hicksville Road • ENECON Center Suite 110 • Bethpage, New York 11714 Toll Free: 888-4-ENECON • Phone: 516.349.0022 • Fax: 516.349.5522 Website: www.enecon.com • Email: info@enecon.com