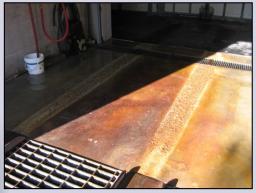

After pressure washing the floor, the facility's maintenance crew applied the DuraQuartz to rebuild and resurface the damaged concrete.

The entire project took only a few hours to complete.

700 Hicksville Road • ENECON Center Suite 110 • Bethpage, New York 11714 Toll Free: 888-4-ENECON • Phone: 516.349.0022 • Fax: 516.349.5522 Website: www.enecon.com • Email: info@enecon.com