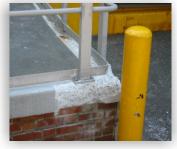

yet potentially dangerous concrete problem was quickly repaired with ENECRETE DuraQuartz.

Forms were used to "shutter" the DuraQuartz repair. After these were removed, SpeedAlloy was used to fill in

any irregularities in the DuraQuartz surface.

The repaired areas were then sanded and a coat of FPS 2000 was applied to finish off the repair and make it look "perfect".

700 Hicksville Road • ENECON Center Suite 110 • Bethpage, New York 11714 Toll Free: 888-4-ENECON • Phone: 516.349.0022 • Fax: 516.349.5522 Website: www.enecon.com • Email: info@enecon.com