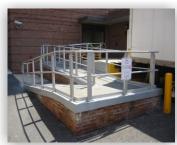

The repaired areas were then sanded and a coat of FPS 2000 was applied to finish off the repair and make it look "perfect".

700 Hicksville Road • ENECON Center Suite 110 • Bethpage, New York 11714 Toll Free: 888-4-ENECON • Phone: 516.349.0022 • Fax: 516.349.5522 Website: www.enecon.com • Email: info@enecon.com