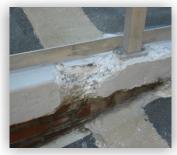

## Every Day Concrete Problems Are No Problem With DuraQuartz

The facilities' engineers of a major pharmaceutical firm located in New Jersey, were "extremely impressed" with the professionalism and rapid response of the local ENECON Mid Atlantic Field Engineering Team. As these pictures illustrate, this routine

yet potentially dangerous concrete problem was quickly repaired with ENECRETE DuraQuartz.

Forms were used to "shutter" the DuraQuartz repair. After these were removed, SpeedAlloy was used to fill in

any irregularities in the DuraQuartz surface.