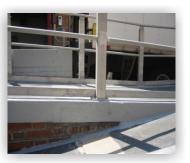

yet potentially dangerous concrete problem was quickly repaired with ENECRETE DuraQuartz.

Forms were used to "shutter" the DuraQuartz repair. After these were removed, SpeedAlloy was used to fill in

any irregularities in the DuraQuartz surface.