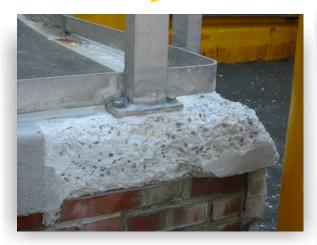

## Every Day Concrete Problems Are No Problem With DuraQuartz

The facilities' engineers of a major pharmaceutical firm located in New Jersey, were "extremely impressed" with the professionalism and rapid response of the local ENECON Mid Atlantic Field Engineering Team. As these pictures illustrate, this routine

yet potentially dangerous concrete problem was quickly repaired with ENECRETE DuraQuartz.

Forms were used to "shutter" the DuraQuartz repair. After these were removed, SpeedAlloy was used to fill in

any irregularities in the DuraQuartz surface.