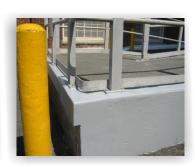

The repaired areas were then sanded and a coat of FPS 2000 was applied to finish off the repair and make it look "perfect".

700 Hicksville Road • ENECON Center Suite 110 • Bethpage, New York 11714 Toll Free: 888-4-ENECON • Phone: 516.349.0022 • Fax: 516.349.5522 Website: www.enecon.com • Email: info@enecon.com