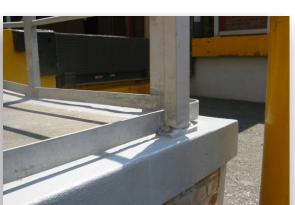

yet potentially dangerous concrete problem was quickly repaired with ENECRETE DuraQuartz.

Forms were used to "shutter" the DuraQuartz repair. After these were removed, SpeedAlloy was used to fill in

any irregularities in the DuraQuartz surface.

The repaired areas were then sanded and a coat of FPS 2000 was applied to finish off the repair and make it look "perfect".

700 Hicksville Road • ENECON Center Suite 110 • Bethpage, New York 11714 Toll Free: 888-4-ENECON • Phone: 516.349.0022 • Fax: 516.349.5522 Website: www.enecon.com • Email: info@enecon.com