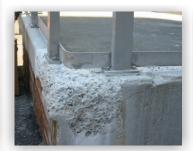

yet potentially dangerous concrete problem was quickly repaired with ENECRETE DuraQuartz.

Forms were used to "shutter" the DuraQuartz repair. After these were removed, SpeedAlloy was used to fill in

any irregularities in the DuraQuartz surface.

The repaired areas were then sanded and a coat of FPS 2000 was applied to finish off the repair and make it look "perfect".

700 Hicksville Road • ENECON Center Suite 110 • Bethpage, New York 11714 Toll Free: 888-4-ENECON • Phone: 516.349.0022 • Fax: 516.349.5522 Website: www.enecon.com • Email: info@enecon.com