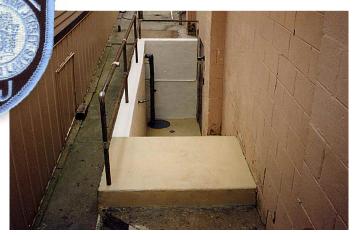

## ENECON® NEWS

Local New Jersey
Police Headquarters
Solves Concrete &
Safety Problems With
DuraQuartz & ENESEAL

Matt Goldberg, of ENECON
MidAtlantic, was called in by a local
New Jersey Police
Department to help them solve some very serious concrete and safety problems at their headquarters facility.

Matt recommended ENECRETE
DuraQuartz and ENESEAL HR for this project and was given the green light to proceed.

The ENECON
Engineering Team
was brought in to
provide a turn-key
solution to the police
department's
problems. The
project turned out
perfectly.

These photos were submitted as evidence.

Case Closed!

700 Hicksville Road • ENECON Center Suite 110 • Bethpage, New York 11714
Toll Free: 888-4-ENECON • Phone: 516.349.0022 • Fax: 516.349.5522
Website: www.enecon.com • Email: info@enecon.com