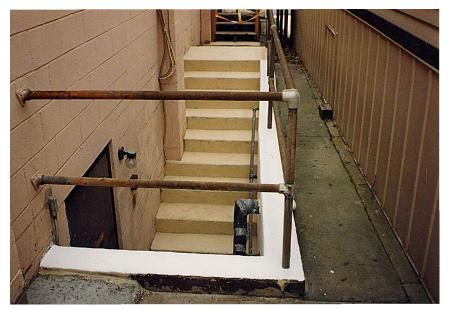

## ENECON® NEWS

Local New Jersey
Police Headquarters
Solves Concrete &
Safety Problems With
DuraQuartz & ENESEAL

Matt Goldberg, of ENECON
MidAtlantic, was called in by a local
New Jersey Police
Department to help them solve some very serious concrete and safety problems at their headquarters facility.

Matt recommended ENECRETE
DuraQuartz and ENESEAL HR for this project and was given the green light to proceed.

The ENECON
Engineering Team
was brought in to
provide a turn-key
solution to the police
department's
problems. The
project turned out
perfectly.

These photos were submitted as evidence.

Case Closed!

700 Hicksville Road • ENECON Center Suite 110 • Bethpage, New York 11714
Toll Free: 888-4-ENECON • Phone: 516.349.0022 • Fax: 516.349.5522
Website: www.enecon.com • Email: info@enecon.com