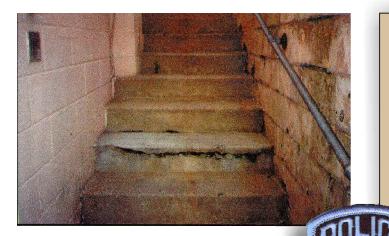

## ENECON® NEWS

Local New Jersey
Police Headquarters
Solves Concrete &
Safety Problems With
DuraQuartz & ENESEAL

Matt Goldberg, of ENECON
MidAtlantic, was called in by a local
New Jersey Police
Department to help them solve some very serious concrete and safety problems at their headquarters facility.

Matt recommended ENECRETE
DuraQuartz and ENESEAL HR for this project and was given the green light to proceed.

The ENECON
Engineering Team
was brought in to
provide a turn-key
solution to the police
department's
problems. The
project turned out
perfectly.

These photos were submitted as evidence.

Case Closed!

700 Hicksville Road • ENECON Center Suite 110 • Bethpage, New York 11714
Toll Free: 888-4-ENECON • Phone: 516.349.0022 • Fax: 516.349.5522
Website: www.enecon.com • Email: info@enecon.com