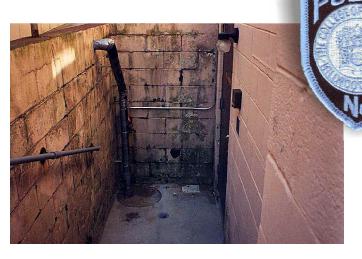

## ENECON® NEWS

Local New Jersey
Police Headquarters
Solves Concrete &
Safety Problems With
DuraQuartz & ENESEAL

Matt Goldberg, of ENECON
MidAtlantic, was called in by a local
New Jersey Police
Department to help them solve some very serious concrete and safety problems at their headquarters facility.

Matt recommended ENECRETE
DuraQuartz and ENESEAL HR for this project and was given the green light to proceed.

The ENECON
Engineering Team
was brought in to
provide a turn-key
solution to the police
department's
problems. The
project turned out
perfectly.

These photos were submitted as evidence.

Case Closed!

700 Hicksville Road • ENECON Center Suite 110 • Bethpage, New York 11714
Toll Free: 888-4-ENECON • Phone: 516.349.0022 • Fax: 516.349.5522
Website: www.enecon.com • Email: info@enecon.com