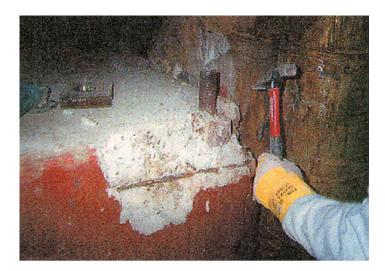

The maintenance engineers at this power station have learned to call on their local ENECON field engineering specialist whenever they are presented with a difficult concrete repair project such as on this concrete pedestal.

The repair procedure was very simple...

- 1. The damaged area was cleaned and the substrate was made firm, dry and rough.
- 2. The damaged surfaces were primed with DuraQuartz surface conditioner which is packed with the ENECRETE system.
- 3. DuraQuartz is then applied by trowel to completely rebuild the damaged area.