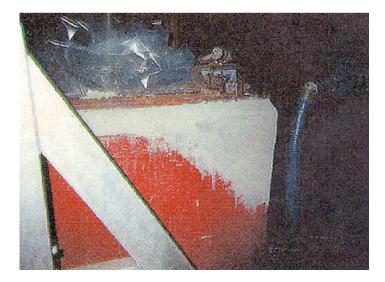

The maintenance engineers at this power station have learned to call on their local ENECON field engineering specialist whenever they are presented with a difficult concrete repair project such as on this concrete pedestal.

The repair procedure was very simple...

- 1. The damaged area was cleaned and the substrate was made firm, dry and rough.
- 2. The damaged surfaces were primed with DuraQuartz surface conditioner which is packed with the ENECRETE system.
- 3. DuraQuartz is then applied by trowel to completely rebuild the damaged area.