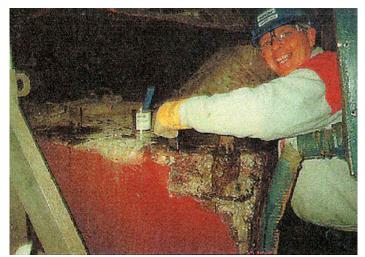

The maintenance engineers at this power station have learned to call on their local ENECON field engineering specialist whenever they are presented with a difficult concrete repair project such as on this concrete pedestal.

The repair procedure was very simple...

- 1. The damaged area was cleaned and the substrate was made firm, dry and rough.
- 2. The damaged surfaces were primed with DuraQuartz surface conditioner which is packed with the ENECRETE system.
- 3. DuraQuartz is then applied by trowel to completely rebuild the damaged area.