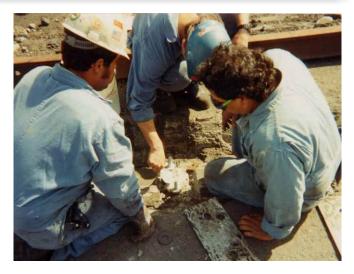

The shipyard engineers wanted a fast-curing material that would also hold up to the extraordinary weight of the rail cars which carry scrap metal to be loaded aboard ships.

ENECRETE DuraQuartz satisfied all of the engineers' requirements. Its fantastic compressive strength coupled with its outstanding adhesion to both concrete as well as steel made it the ideal choice.

The entire repair procedure took just one day and only 4 units of DuraQuartz to complete.

700 Hicksville Road • ENECON Center Suite 110 • Bethpage, New York 11714 Toll Free: 888-4-ENECON • Phone: 516.349.0022 • Fax: 516.349.5522 Website: www.enecon.com • Email: info@enecon.com