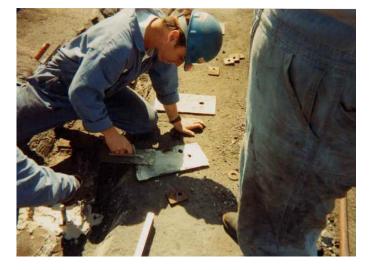

The shipyard engineers wanted a fast-curing material that would also hold up to the extraordinary weight of the rail cars which carry scrap metal to be loaded aboard ships.

ENECRETE DuraQuartz satisfied all of the engineers' requirements. Its fantastic compressive strength coupled with its outstanding adhesion to both concrete as well as steel made it the ideal choice.

The entire repair procedure took just one day and only 4 units of DuraQuartz to complete.

700 Hicksville Road • ENECON Center Suite 110 • Bethpage, New York 11714 Toll Free: 888-4-ENECON • Phone: 516.349.0022 • Fax: 516.349.5522 Website: www.enecon.com • Email: info@enecon.com