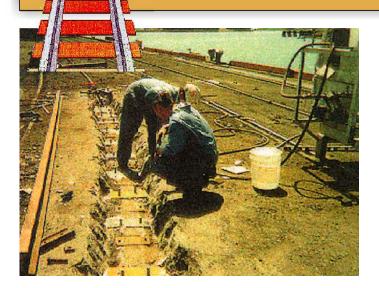

## Railroad Tracks Repaired Quickly & Easily With ENECRETE DuraQuartz

These railroad tracks on a dock in San Francisco Bay needed to be leveled and secured.

Conventional repair procedures using concrete would have necessitated an enormous amount of work and down-time.

The shipyard engineers wanted a fast-curing material that would also hold up to the extraordinary weight of the rail cars which carry scrap metal to be loaded aboard ships.

ENECRETE DuraQuartz satisfied all of the engineers' requirements. Its fantastic compressive strength coupled with its outstanding adhesion to both concrete as well as steel made it the ideal choice.