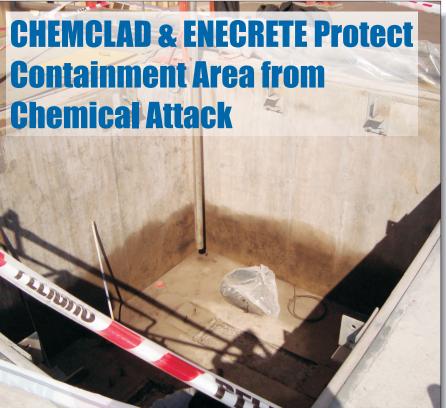

#### **Problem:**

Concrete containment area was suffering from chemical attack and corrosion after prolonged exposure to oil and fuel spillage.