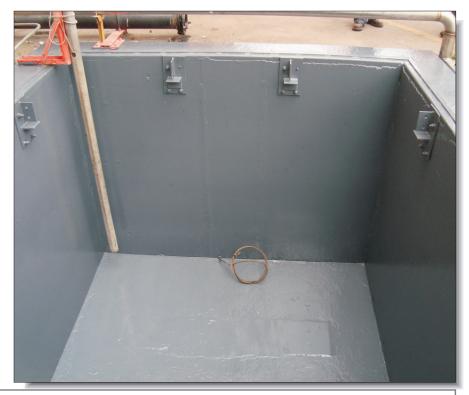

#### Solution:

After removing contaminated concrete and thoroughly cleaning, ENECRETE DuraQuartz was used to repair the concrete walls.

**CHEMCLAD SC** was then used to protect the concrete from future corrosion.