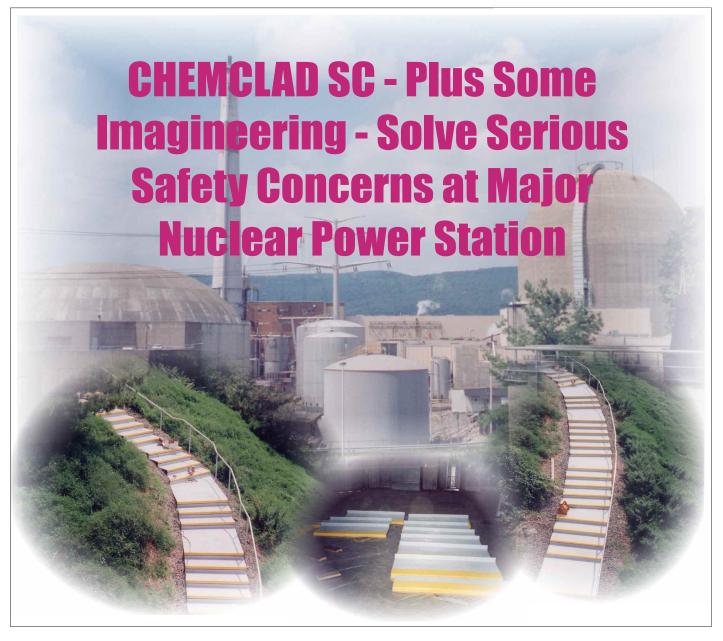

## ENECON® NEWS

When an old, badly deteriorated staircase constructed from concrete and wood needed reclamation, the engineers at this nuclear plant turned to ENECON for help. Working with the plant

engineers, Team ENECON came up with a cost effective solution...

Construct a new staircase out of modular aluminum plates and then protect

these plates with a **CHEMCLAD SC** non-skid system.

The staircase was rebuilt in record time and at a fraction of the cost associated with conventional

replacement procedures.

This staircase has now been providing outstanding performance to the plant for quite a few years.

700 Hicksville Road • ENECON Center Suite 110 • Bethpage, New York 11714 Toll Free: 888-4-ENECON • Phone: 516.349.0022 • Fax: 516.349.5522 Website: www.enecon.com • Email: info@enecon.com