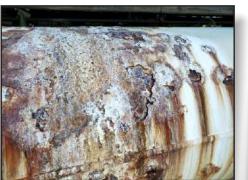

The local ENECON Fluid Flow Systems Specialist suggested a repair and protection system that has been used on pipes like these in countless applications.

The pipes were first prepared by grinding and scraping to remove loose pieces of corroded pipe and the existing, failed paint. ENECON's rust converter ENESEAL RC was applied to convert the rust to a black iron oxide barrier. Three coats of ENESEAL CR were then applied to provide the pipes with longterm corrosion protection in this harsh marine environment.