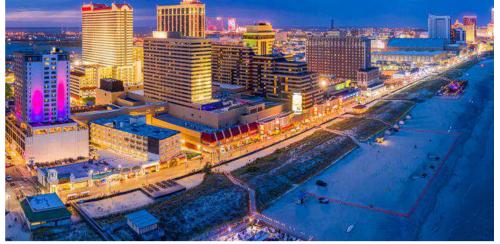

## Atlantic City Casino Wins Big By Protecting Cooling Tower Pipes With ENESEAL CR

These thirty six inch cooling tower supply pipes sit atop of an Atlantic City, NJ casino. Because of the building's close proximity to the Atlantic Ocean, the pipes had advanced corrosion damage that needed to be repaired to prevent serious future problems.

The local ENECON Fluid Flow Systems Specialist suggested a repair and protection system that has been used on pipes like these in countless applications.

The pipes were first prepared by grinding and scraping to remove loose pieces of corroded pipe and the existing, failed paint. ENECON's rust converter ENESEAL RC was applied to convert the rust to a black iron oxide barrier. Three coats of ENESEAL CR were then applied to provide the pipes with longterm corrosion protection in this harsh marine environment.