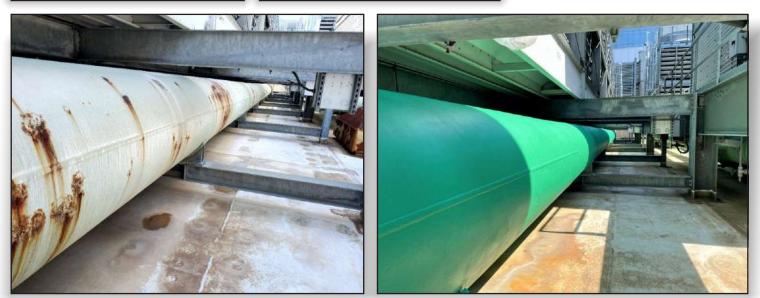

## Atlantic City Casino Wins Big By Protecting Cooling Tower Pipes With ENESEAL CR

These thirty six inch cooling tower supply pipes sit atop of an Atlantic City, NJ casino. Because of the building's close proximity to the Atlantic Ocean, the pipes had advanced corrosion damage that needed to be repaired to prevent serious future problems.

The local ENECON Fluid Flow Systems Specialist suggested a repair and protection system that has been used on pipes like these in countless applications.

The pipes were first prepared by grinding and scraping to remove loose pieces of corroded pipe and the existing, failed paint. ENECON's rust converter ENESEAL RC was applied to convert the rust to a black iron oxide barrier. Three coats of ENESEAL CR were then applied to provide the pipes with longterm corrosion protection in this harsh marine environment.