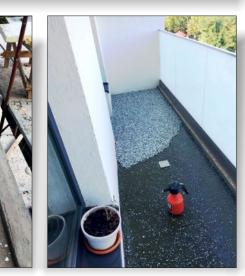

The new concrete was coated with a cement based waterproofing solution. After being cleaned of any loose debris, a thin layer of DuraFill was then applied as a primer. One centimeter pebbles were chosen to create the desired design for the balcony floor. The pebbles were mixed with DuraFill to wet them out.

The pebbles were then troweled on to the balcony floor in a uniform and even layer with proper grading towards the drains. Aber

6 Platinum Court • Medford, NY 11763 Toll Free: 888-4-ENECON® (888-436-3266) • Phone: 516-349-0022 • Fax: 516-349-5522 www.enecon.com • info@enecon.com