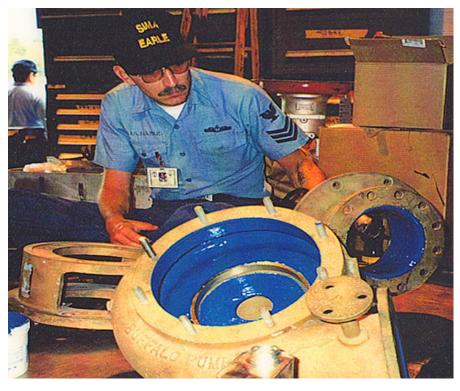

After all, a ship is a floating power plant. It suffers from the usual problems of erosion & corrosion which plague regular power stations. Add salt water, constant movement and virtually all steel construction, and we can quickly see why the Navy turns to ENECON for many of its on going repair and reclamation programs...especially for pumps.