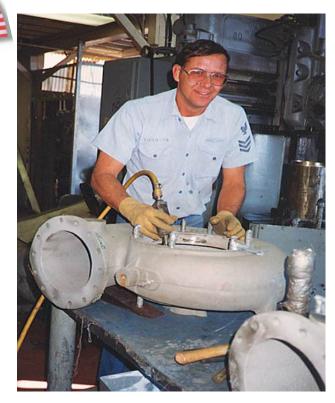

After all, a ship is a floating power plant. It suffers from the usual problems of erosion & corrosion which plague regular power stations. Add salt water, constant movement and virtually all steel construction, and we can quickly see why the Navy turns to ENECON for many of its on going repair and reclamation programs...especially for pumps.