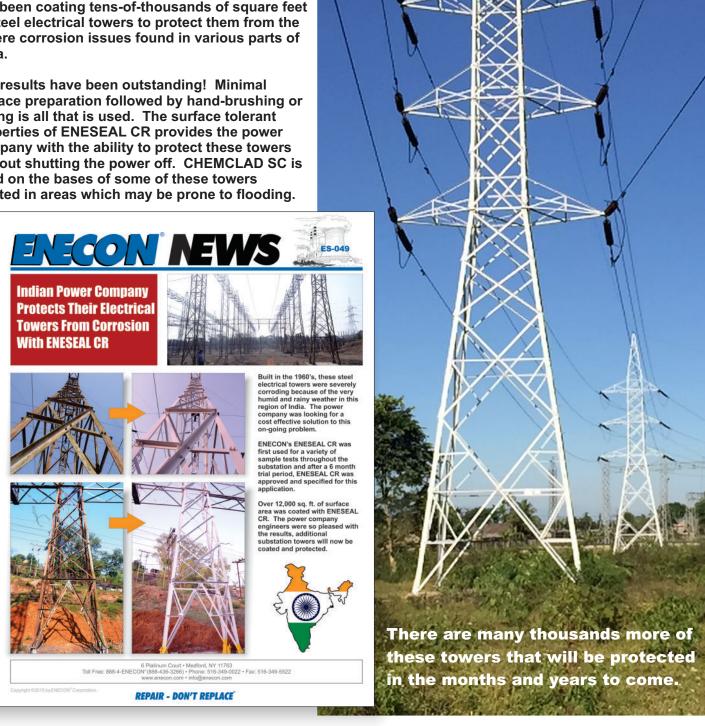

## \$200,000+ of ENESEAL CR & **CHEMCLAD SC and Still Counting...**

For the past 3 years this power company in India has been coating tens-of-thousands of square feet of steel electrical towers to protect them from the severe corrosion issues found in various parts of India.

The results have been outstanding! Minimal surface preparation followed by hand-brushing or rolling is all that is used. The surface tolerant properties of ENESEAL CR provides the power company with the ability to protect these towers without shutting the power off. CHEMCLAD SC is used on the bases of some of these towers located in areas which may be prone to flooding.