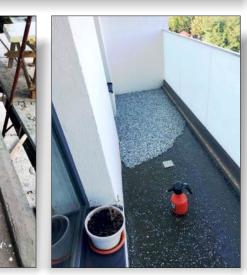

The new concrete was coated with a cement based waterproofing solution. After being cleaned of any loose debris, a thin layer of DuraFill was then applied as a primer. One centimeter pebbles were chosen to create the desired design for the balcony floor. The pebbles were mixed with DuraFill to wet them out.

The pebbles were then troweled on to the balcony floor in a uniform and even layer with proper grading towards the drains. Abres

6 Platinum Court • Medford, NY 11763 Toll Free: 888-4-ENECON® (888-436-3266) • Phone: 516-349-0022 • Fax: 516-349-5522 www.enecon.com • info@enecon.com