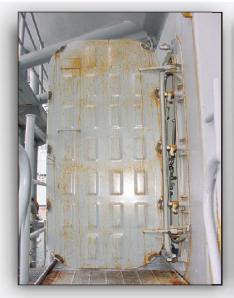

## **CHEMCLAD SC**

Provides
Significant
Performance
Improvements
Over Powder
Coating on
US Navy
Aircraft Carrier
Watertight Doors

Powder coated doors after a few months at sea.

Same door protected with CHEMCLAD SC